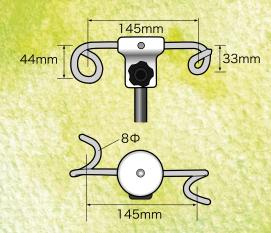

# 車いす取付用 伸縮自在パイプ内収納型点滴ポール



ピッグテール引っ掛け金具

※ 試験報告書は右のQRコードからWEBサイトへ

● 商標登録 登録6347834号



### 伸縮自在点滴ポール

高さ MAX 1700 mm 固定もワンタッチ





ロック状態

解除状態

## ワングリップ保持金具

たった1つのハンドルレバーで 強固に固定。

ハンドル付け根の直線部分のパイプに 取り付ける標準タイプです。 多くの車椅子に対応しています。

ハンドル付け根のパイプがRになっている コンパクトタイプの車椅子に対応しています。 ハンドルレバー飛び出し防止のクリップが 付属されています。



ハンドルレバーが 車椅子に座っている人の方へ 飛び出さないようにクリップで留めることができます。





600mL





### 取り付け方向とカラーバリエーション

ピッグテールの取り付けは90度ごとに1個から最大4個まで可能です。 カラーバリエーションには青、赤、緑の3色。エリア分けや診療科ごとに管理するのに便利です。



### ピッグテールは回転可能なピッグテール

福祉車両への積み込み時にピッグテール 引っ掛け金具が邪魔にならないように ノブを緩めると回転させることができます。



### ピッグテール部サイズ



### スマートポール型式の選び方

スマートポールの品番は「車椅子のタイプ」と<mark>「取付け位置」から選択してください。</mark>

| 型式                                                            | 品 番                         | 車椅子とストレッチャー | 取り付け位置 | 説明                                                                                                |
|---------------------------------------------------------------|-----------------------------|-------------|--------|---------------------------------------------------------------------------------------------------|
| 型<br>標準的な<br>車椅子対応                                            | Smart Poll<br><b>II-A型</b>  |             |        | 標準的な車椅子でスマートポールのグリップを固定する車椅子の<br>ハンドルのパイプが直線部分の場合はこのタイプを選んでください。                                  |
|                                                               | Sm