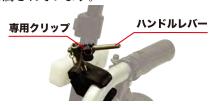

## ワングリップ保持金具

たった1つのハンドルレバーで 強固に固定。

ハンドル付け根の直線部分のパイプに 取り付ける標準タイプです。 多くの車椅子に対応しています。

ハンドル付け根のパイプがRになっている コンパクトタイプの車椅子に対応しています。 ハンドルレバー飛び出し防止のクリップが 付属されています。

ハンドルレバーが 車椅子に座っている人の方へ 飛び出さないようにクリップで留めることができます。