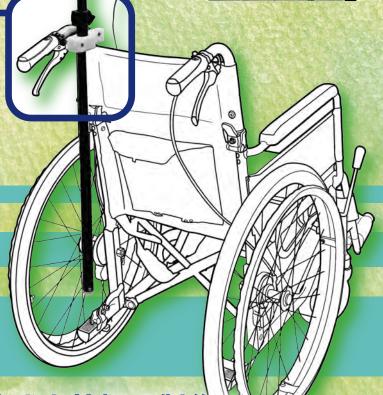

# 車いす取付用 伸縮自在パイプ内収納型点滴ポール

ピッグテール引っ掛け金具

※ 試験報告書は右のQRコードからWEBサイトへ

● 商標登録 登録6347834号

### 伸縮自在点滴ポール

高さ MAX 1700 mm 固定もワンタッチ

ロック状態

解除状態

## ワングリップ保持金具

たった1つのハンドルレバーで 強固に固定。

ハンドル付け根の直線部分のパイプに 取り付ける標準タイプです。 多くの車椅子に対応しています。

ハンドル付け根のパイプがRになっている コンパクトタイプの車椅子に対応しています。 ハンドルレバー飛び出し防止のクリップが 付属されています。

ハンドルレバーが 車椅子に座っている人の方へ 飛び出さないようにクリップで留めることができます。