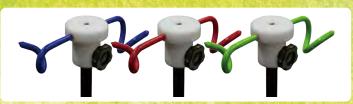

### 取り付け方向とカラーバリエーション

ピッグテールの取り付けは90度ごとに1個から最大4個まで可能です。 カラーバリエーションには青、赤、緑の3色。エリア分けや診療科ごとに管理するのに便利です。