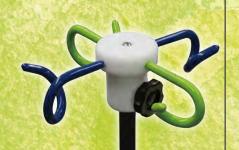

### 取り付け方向とカラーバリエーション

ピッグテールの取り付けは90度ごとに1個から最大4個まで可能です。 カラーバリエーションには青、赤、緑の3色。エリア分けや診療科ごとに管理するのに便利です。

### ピッグテールは回転可能なピッグテール

福祉車両への積み込み時にピッグテール 引っ掛け金具が邪魔にならないように ノブを緩めると回転させることができます。

### ピッグテール部サイズ