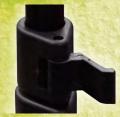

## ワングリップ保持金具

たった1つのハンドルレバーで 強固に固定。

ハンドル付け根の直線部分のパイプに 取り付ける標準タイプです。 多くの車椅子に対応しています。

ハンドル付け根のパイプがRになっている コンパクトタイプの車椅子に対応しています。 ハンドルレバー飛び出し防止のクリップが 付属されています。

ハンドルレバーが 車椅子に座っている人の方へ 飛び出さないようにクリップで留めることができます。