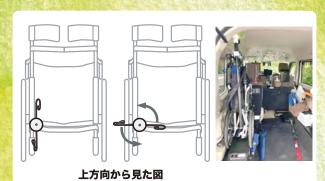

### スマートポール型式の選び方

スマートポールの品番は「車椅子のタイプ」と<mark>「取付け位置」から選択してください。</mark>

| 型式                                                            | 品 番                         | 車椅子とストレッチャー | 取り付け位置 | 説明                                                                                                |
|---------------------------------------------------------------|-----------------------------|-------------|--------|---------------------------------------------------------------------------------------------------|
| 型<br>標準的な<br>車椅子対応                                            | Smart Poll<br><b>II-A型</b>  |             |        | 標準的な車椅子でスマートポールのグリップを固定する車椅子の<br>ハンドルのパイプが直線部分の場合はこのタイプを選んでください。                                  |
|                                                               | Smart Poll<br><b>II -B型</b> |             |        | 標準的な車椅子でスマートポールのグリップを固定する車椅子の<br>ハンドルのパイプが直線ではなく曲がった部分の場合はこのタイプを選んでください。                          |
| 標準的な車椅子に<br>加えて、リクライ<br>ニング式車椅子、<br>介護タクシー用<br>ストレッチャー<br>に対応 |                             |             |        | リクライニング式車椅子の場合は<br>取付け位置のグリップのパイプの形状に関係なくこのタイプを選択してください。<br>この製品は標準的な車椅子にもご使用いただけます。              |
|                                                               |                             |             |        | 介護タクシー用ストレッチャーの手すりに取り付けるタイプです。<br><b>使用しないときはスマートポールを横に倒しておくことができます。</b><br>※ 取付部分のパイプ径MAX ¢ 32mm |