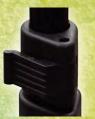

## ワングリップ保持金具

たった1つのハンドルレバーで 強固に固定。

ハンドル付け根の直線部分のパイプに 取り付ける標準タイプです。 多くの車椅子に対応しています。

ハンドル付け根のパイプがRになっている コンパクトタイプの車椅子に対応しています。 ハンドルレバー飛び出し防止のクリップが 付属されています。

ハンドルレバーが 車椅子に座っている人の方へ 飛び出さないようにクリップで留めることができます。