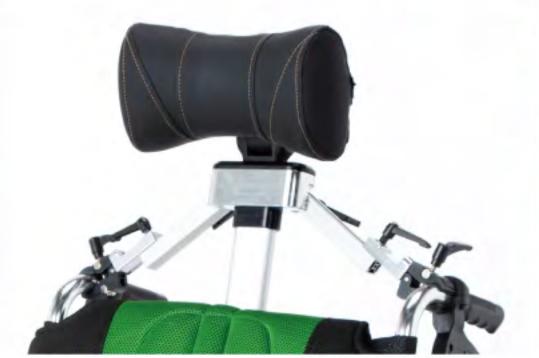

## 2種類のスマートレスト

ヘッドレストの頭を安定させるクッション部分は、低反発タイプ (No. I-1) と高反発タイプ (No. I-2) の2種類があります

No. I - I 低反発タイプは柔らかく 頭を両側から包み込むように支えます

No. I -2 高反発タイプは沈み込みが小さく 頭を添えるように支えます

No. I - I 低反発クッション入へッドレスト ※ TAISコード 01992-000001

No. I -2 高反発クッション入へッドレスト ※ TAISコード 01992-000002

株式会社樋原製作所 Hibara Industries,Co.,Ltd.

A MANAGES THE WATER