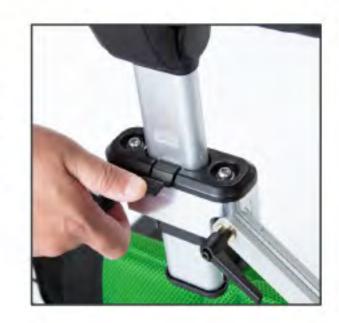

#### 高さ調整

首の後ろ側にあるレバーを押すと上下調整できます。レバーを離すと ロックされます。

#### アームの固定

アルミ製アームはクラン プレバーを緩めて角度、 長さなどを調整して 再度締めて固定します。