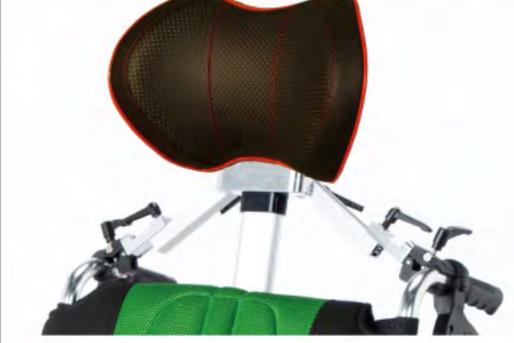

## 2種類のスマートレスト

ヘッドレストの頭を安定させるクッション部分は、低反発タイプ (No. I-1) と高反発タイプ (No. I-2) の2種類があります

No. I - I 低反発タイプは柔らかく 頭を両側から包み込むように支えます

No. I -2 高反発タイプは沈み込みが小さく 頭を添えるように支えます

No. I - I 低反発クッション入へッドレスト ※ TAISコード 01992-000001