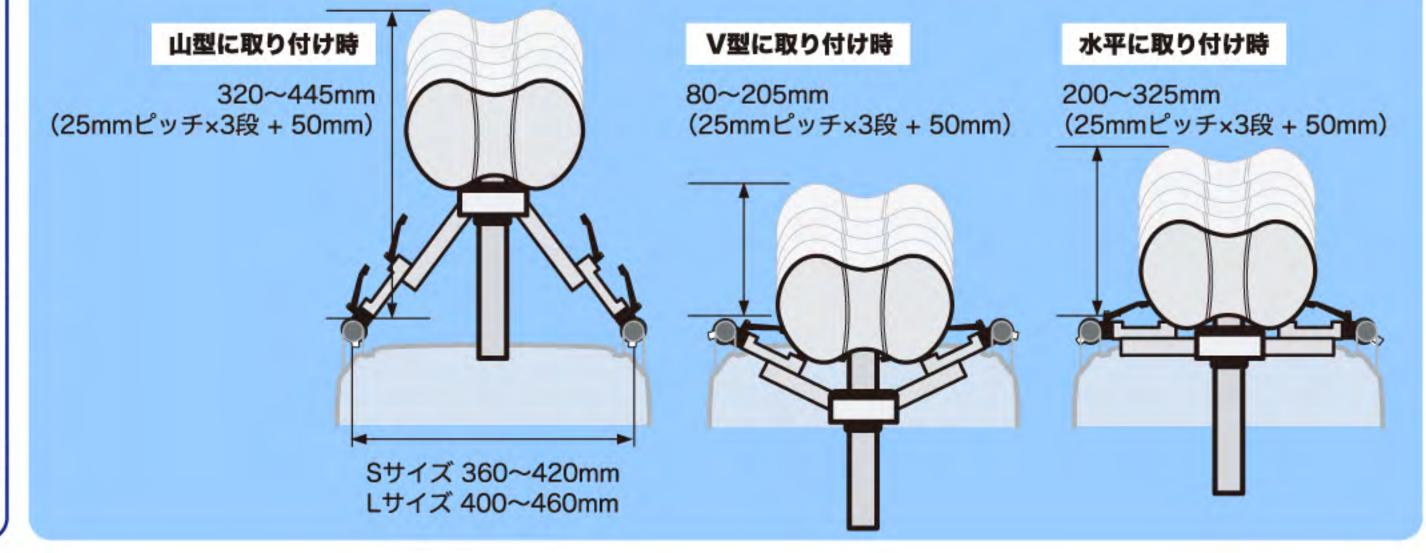

# 高さ調整幅と取り付け可能な車いすのサイズ Sサイズ/Lサイズ

この製品のお問い合わせ・ご用命は……

開発・製造

〒590 - 0153 大阪府堺市南区大庭寺611-3 TEL 072 - 293 -1111 FAX 072 - 293 -1112

E-mail: hibara@hbrind.co.jp