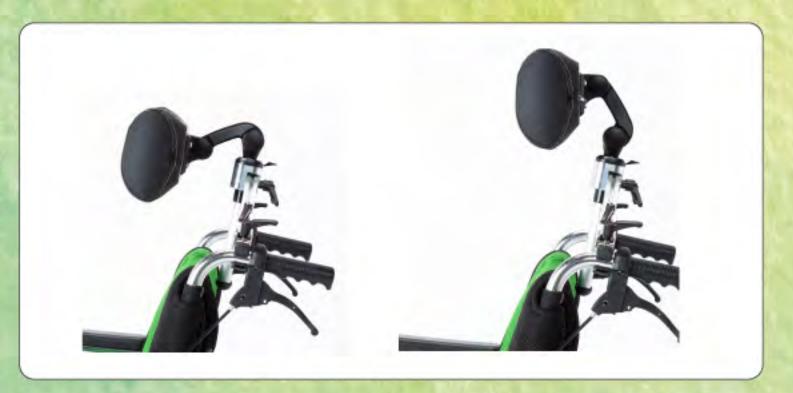

#### 上下に調整

ヘッドレストのクッション 部分の上下は『センター ポールを上下する方法』 と『フレームのハの字の 角度で調整する方法』が あります。

#### 左右に調整

フレームを別々の長さで 伸縮させることで左右 方向へも調整すること ができます。

#### 前後に調整

ヘッドレスト後ろ側の アームの角度を調整 すると前後方向への 変更ができます。