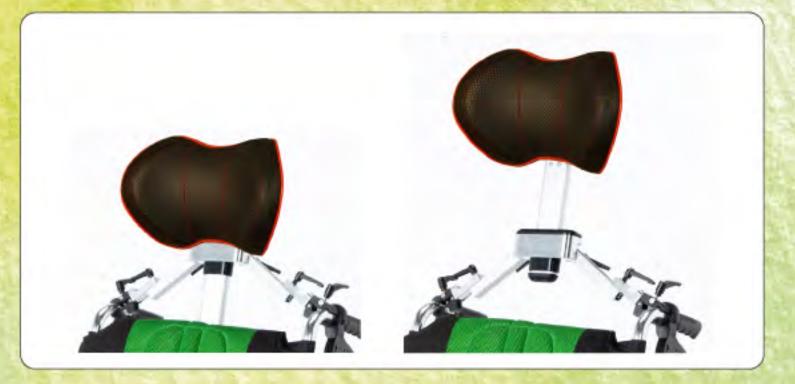

Made in Japan

# 車いす用ヘッドレスト

車いす乗車時に 頭部を



SMART REST

- JASPECの機能および耐久性試験に合格 試験番号 第20-R002号
- ※ 試験報告書は右のQRコードからWEBサイトへ
- 商標出願中
- TAISコード 01992-000001





- ◆ ほとんどの車いすに装着可能 取り付けに工具は必要ありません
- ◆ 利用者の身体の状態に応じて ヘッドレストの位置を 上下・前後・左右に自在に調整できます
- ◆ 調整しやすくしっかり固定 締付けハンドルの向きも 整えられるクランプレバー採用
- ◆一般社団法人日本福祉用具評価センターの 強度試験に合格



## 2種類のスマートレスト

ヘッドレストの頭を安定させるクッション部分は、低反発タイプ (No. I-1) と高反発タイプ (No. I-2) の2種類があります

No. I - I 低反発タイプは柔らかく 頭を両側から包み込むように支えます

No. I -2 高反発タイプは沈み込みが小さく 頭を添えるように支えます



No. I - I 低反発クッション入へッドレスト ※ TAISコード 01992-000001



No. I -2 高反発クッション入へッドレスト ※ TAISコード 01992-000002



株式会社樋原製作所 Hibara Industries,Co.,Ltd.

A MANAGES THE WATER

#### 上下に調整

ヘッドレストのクッション 部分の上下は『センター ポールを上下する方法』 と『フレームのハの字の 角度で調整する方法』が あります。



#### 左右に調整

フレームを別々の長さで 伸縮させることで左右 方向へも調整すること ができます。



#### 前後に調整

ヘッドレスト後ろ側の アームの角度を調整 すると前後方向への 変更ができます。



#### 調整は簡単

車いすへの取り付けや本品の各部の高さ、角度などの調整と固定に工具は必要ありません。

#### 高さ調整

首の後ろ側にあるレバーを押すと上下調整できます。レバーを離すと ロックされます。



#### アームの固定

アルミ製アームはクラン プレバーを緩めて角度、 長さなどを調整して 再度締めて固定します。



#### 角度調整

ヘッドレストの首の部分 のボタンを摘むと、ロック が緩んで前後角度の 調整ができます。離すと 固定します。



### 主な仕様

- 製品重量 / 1.85kg
- ●材 質/アルミ+樹脂
- アーム調整クランプ/M6ラチェットクランプ×2M5ラチェットクランプ×2
- 車いす固定クランプ/Φ15mm~32mmに適用

# 高さ調整幅と取り付け可能な車いすのサイズ Sサイズ/Lサイズ



この製品のお問い合わせ・ご用命は……

開発・製造



〒590 - 0153 大阪府堺市南区大庭寺611-3 TEL 072 - 293 -1111 FAX 072 - 293 -1112

E-mail: hibara@hbrind.co.jp