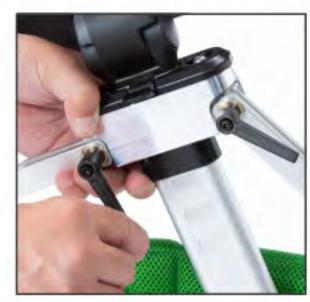

#### アームの固定

アルミ製アームはクラン プレバーを緩めて角度、 長さなどを調整して 再度締めて固定します。

#### 角度調整

ヘッドレストの首の部分 のボタンを摘むと、ロック が緩んで前後角度の 調整ができます。離すと 固定します。