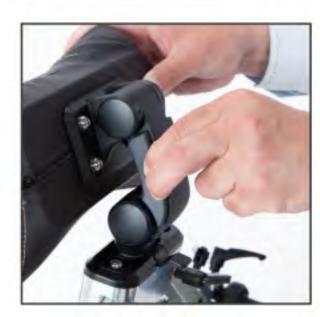

#### 調整は簡単

車いすへの取り付けや本品の各部の高さ、角度などの調整と固定に工具は必要ありません。

#### 高さ調整

首の後ろ側にあるレバーを押すと上下調整できます。レバーを離すと ロックされます。

#### アームの固定

アルミ製アームはクラン プレバーを緩めて角度、 長さなどを調整して 再度締めて固定します。

#### 角度調整

ヘッドレストの首の部分 のボタンを摘むと、ロック が緩んで前後角度の 調整ができます。離すと 固定します。