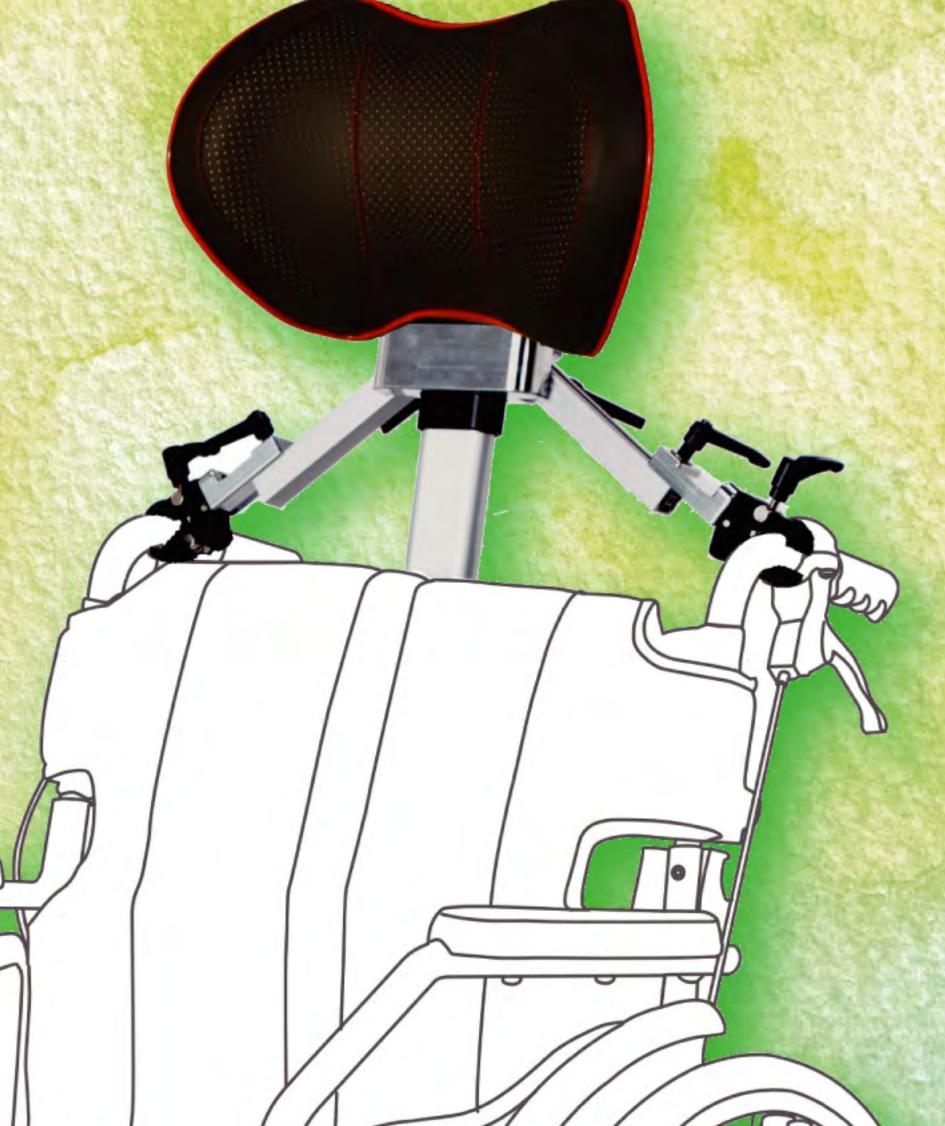

# 車いす用ヘッドレスト

車いす乗車時に 頭部を

SMART REST

- JASPECの機能および耐久性試験に合格 試験番号 第20-R002号
- ※ 試験報告書は右のQRコードからWEBサイトへ
- 商標出願中
- TAISコード 01992-000001

- ◆ ほとんどの車いすに装着可能 取り付けに工具は必要ありません
- ◆ 利用者の身体の状態に応じて ヘッドレストの位置を 上下・前後・左右に自在に調整できます
- ◆ 調整しやすくしっかり固定 締付けハンドルの向きも 整えられるクランプレバー採用
- ◆一般社団法人日本福祉用具評価センターの 強度試験に合格

#### 上下に調整

ヘッドレストのクッション 部分の上下は『センター ポールを上下する方法』 と『フレームのハの字の 角度で調整する方法』が あります。

#### 左右に調整

フレームを別々の長さで 伸縮させることで左右 方向へも調整すること ができます。

#### 前後に調整

ヘッドレスト後ろ側の アームの角度を調整 すると前後方向への 変更ができます。

#### 調整は簡単

車いすへの取り付けや本品の各部の高さ、角度などの調整と固定に工具は必要ありません。

#### 高さ調整

首の後ろ側にあるレバーを押すと上下調整できます。レバーを離すと ロックされます。

#### アームの固定

アルミ製アームはクラン プレバーを緩めて角度、 長さなどを調整して 再度締めて固定します。

#### 角度調整

ヘッドレストの首の部分 のボタンを摘むと、ロック が緩んで前後角度の 調整ができます。離すと 固定します。