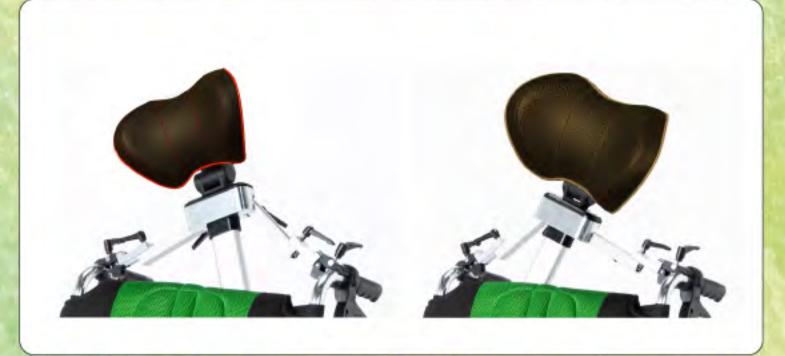

## 2種類のスマートレスト

ヘッドレストの頭を安定させるクッション部分は、低反発タイプ (No. I-1) と高反発タイプ (No. I-2) の2種類があります

No. I - I 低反発タイプは柔らかく 頭を両側から包み込むように支えます

No. I -2 高反発タイプは沈み込みが小さく 頭を添えるように支えます

No. I - I 低反発クッション入へッドレスト ※ TAISコード 01992-000001

No. I -2 高反発クッション入へッドレスト ※ TAISコード 01992-000002

株式会社樋原製作所 Hibara Industries,Co.,Ltd.

A MANAGES THE WATER